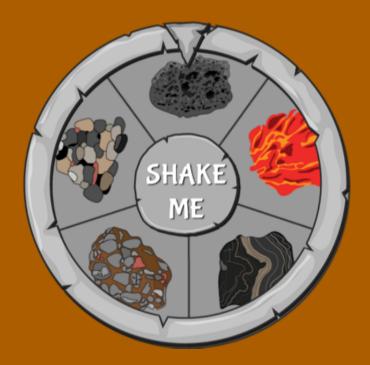

## Journey of A Rock

Play by shaking your device left and right to spin the wheel and journey from one position to the next.

Click settings on the game page to switch to press mode if you get tired of shaking!

You'll notice that each rock type has a different spinning wheel.

That's because rock type outcome depends on the rock type origin! Some outcomes are more likely than others!

Challenge Mode: Complete your challenge in the given number of turns.