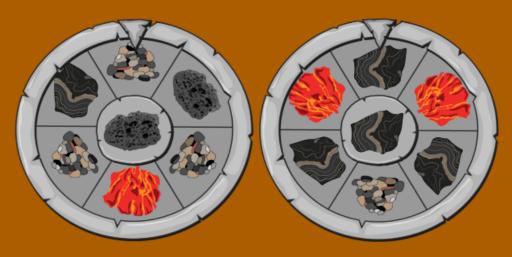

You'll notice that each rock type has a different spinning wheel.

That's because rock type outcome depends on the rock type origin! Some outcomes are more likely than others!

Challenge Mode: Complete your challenge in the given number of turns.