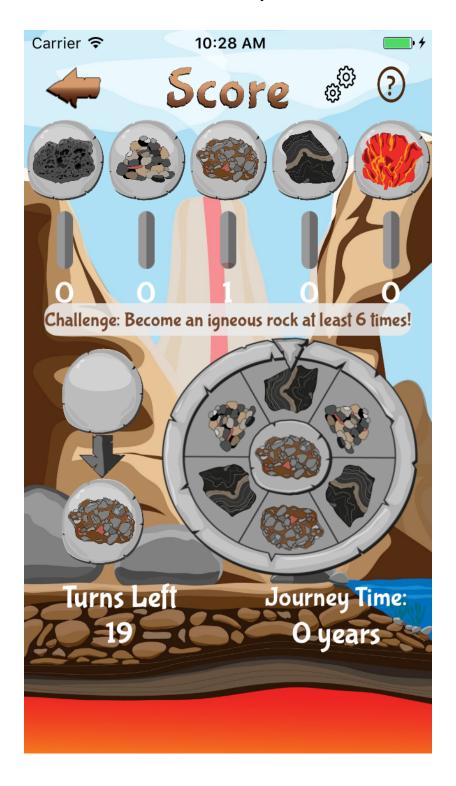

# Journey of A Rock

Rocks are constantly changing from one type to another in a never-ending cycle that we call the Rock Cycle.

Your Objective: Journey through the rock cycle to learn how rocks transform.

## Journey of A Rock

Play by shaking your device left and right to spin the wheel and journey from one position to the next.

Click settings on the game page to switch to press mode if you get tired of shaking!

You'll notice that each rock type has a different spinning wheel.

That's because rock type outcome depends on the rock type origin! Some outcomes are more likely than others!

Challenge Mode: Complete your challenge in the given number of turns.