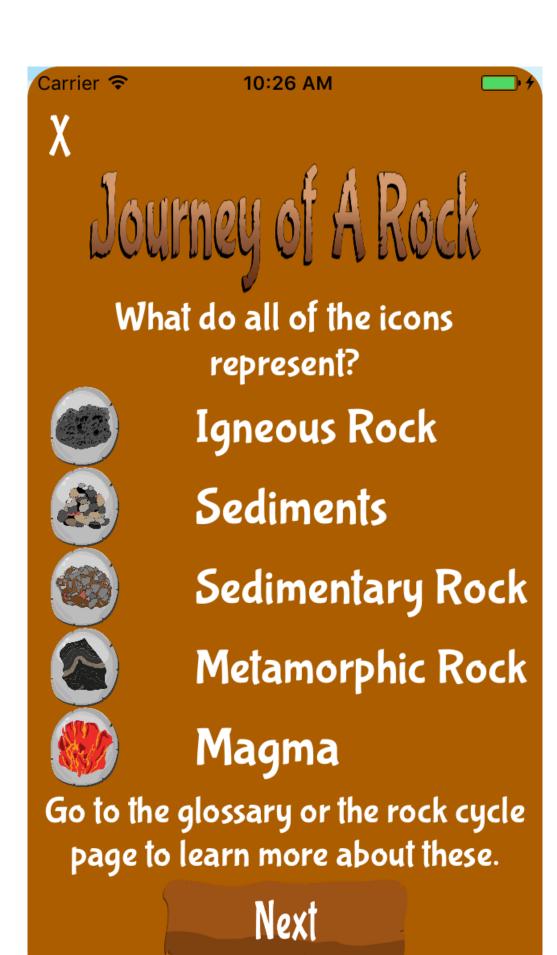

### Journey of A Rock

# Journey of A Rock

Rocks are constantly changing from one type to another in a never-ending cycle that we call the Rock Cycle.

Your Objective: Journey through the rock cycle to learn how rocks transform.